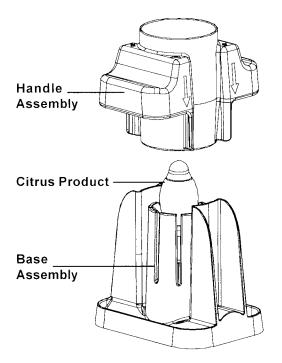

#### OPERATION

#### CAUTION BLADES ARE SHARP DO NOT TOUCH BLADES

- 1. Place unit on a level surface.
- 2. Lift handle assembly off of the base, place citrus product on center of the base. Push handle down through the citrus product.